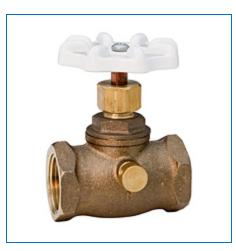

Material Number N64X0L6, 76-LF - Stop and Waste Valve - Lead-Free\*, Straight, FIP x FIP

The stop and waste valve features an epoxy coated zinc alloy handwheel for easy operation. Please refer to NIBCO technical data sheets and catalogs for engineering and installation information. Choose NIBCO® valves for the most specified, versatile and economical valve option in commercial and residential applications. NIBCO® valves are backed by the NIBCO INC. 5-year 125% limited warranty.

| Specifications     | -                                       |
|--------------------|-----------------------------------------|
| UPC Code           | 039923299611                            |
| Туре               | Specialty/Low Pressure Valve            |
| Valve Size         | 1/2 in                                  |
| Material           | Lead Free Silicon Bronze                |
| Description        | 76-LF 1/2 STOP & WASTE - FEMALE NO LEAD |
| Turns / Operation  | Multi-Turn                              |
| Connection Type    | FIP x FIP                               |
| Type of Stop Valve | with Drain                              |
| Weight             | 0.604 lb                                |