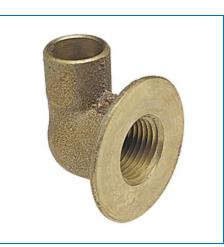

Material Number BF8105L, 90° Flanged Sink Elbow C x F - Performance Bronze<sup>™</sup>, 708-LF

The 90-degree elbow features a solder cup and a flange. The fitting provides a means of changing the pipeline direction 90 degrees. Please refer to NIBCO technical data sheets and catalogs for engineering and installation information. In addition to its inherent qualities of beauty, durability and low maintenance, copper's reusability makes it an ideal application in sustainable projects. NIBCO® copper fittings are backed by a 50-year limited warranty. Because of its longstanding reputation for