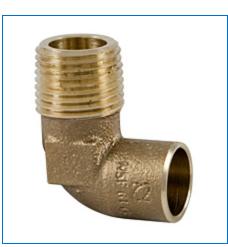

Material Number B07035L, 90° Elbow C x M - Performance Bronze™, 707-4-LF

The 90-degree elbow features a solder cup and male NPT thread. The fitting provides a means of changing the pipeline direction 90 degrees, as well as adapting from a solder connection to a threaded connection. Please refer to NIBCO technical data sheets and catalogs for engineering and installation information. In addition to its inherent qualities of beauty, durability and low maintenance, copper's reusability makes it an ideal application in sustainable projects. NIBCO® copper fittings are