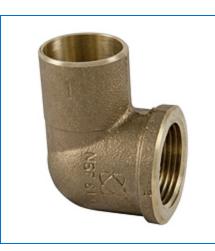

Material Number B06535L, 90° Elbow C x F - Performance Bronze™, 707-3-LF

The 90-degree elbow features a solder cup and female NPT thread. The fitting provides a means of changing the pipeline direction by 90 degrees. Please refer to NIBCO technical data sheets and catalogs for engineering and installation information. In addition to its inherent qualities of beauty, durability and low maintenance, copper's reusability makes it an ideal application in sustainable projects. NIBCO® copper fittings are backed by a 50-year limited warranty. Because of its longstanding

| Specifications          | -                            |
|-------------------------|------------------------------|
| UPC Code                | 039923347282                 |
| All Type of Item        | Fitting                      |
| All Special Application | Lead-Free*                   |
| Description             | 707-3-LF 2 CXF 90 ELBOW CAST |
| Fitting Bend Angle      | 90 Deg (1/4 Bend)            |
| Туре                    | Elbow                        |
| Connection Type         | C x F (NPT)                  |
| Weight                  | 1.458 lb                     |
| Size                    | 2                            |
| Material                | Lead-Free Bronze             |