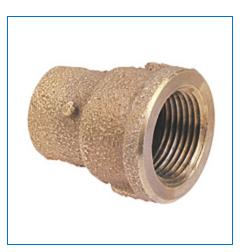

Material Number B02515L, 703-LF - Adapter C x F - Cast

The female adapter features a solder cup and female NPT thread. These fittings provide a means for adapting a solder connection to a threaded connection. Please refer to NIBCO technical data sheets and catalogs for engineering and installation information. In addition to its inherent qualities of beauty, durability and low maintenance, copper's reusability makes it an ideal application in sustainable projects. NIBCO® copper fittings are manufactured in an ISO 9001 certified facility, and backed

| Specifications   | -                              |
|------------------|--------------------------------|
| UPC Code         | 039923338266                   |
| All Type of Item | Fitting                        |
| Description      | 703R-LF 3/4X3/8 CXF ADAPT CAST |
| Туре             | Adapter                        |
| Connection Type  | C x F (NPT)                    |
| Weight           | 0.17 lb                        |
| Size             | 3/4 x 3/8                      |
| Material         | Lead-Free Bronze               |