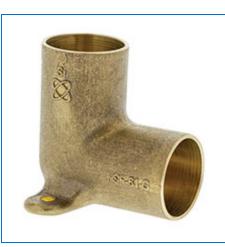

Material Number BF7360L, 90° Drop Elbow C x C - Performance Bronze™, 707-5-LF

The 90-degree elbow features solder cups and mounting ears. The fitting provides a means of changing the pipeline direction 90 degrees. The ears allow the fitting to be secured to a wall support using a nail or screw. Please refer to NIBCO technical data sheets and catalogs for engineering and installation information. In addition to its inherent qualities of beauty, durability and low maintenance, copper's reusability makes it an ideal application in sustainable projects. NIBCO® copper