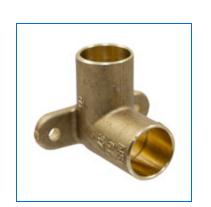

Material Number BF7360L, 90° Drop Elbow C x C - Performance Bronze™, 707-5-LF

The 90-degree elbow features solder cups and mounting ears. The fitting provides a means of changing the pipeline direction 90 degrees. The ears allow the fitting to be secured to a wall support using a nail or screw. Please refer to NIBCO technical data sheets and catalogs for engineering and installation information. In addition to its inherent qualities of beauty, durability and low maintenance, copper's reusability makes it an ideal application in sustainable projects. NIBCO® copper