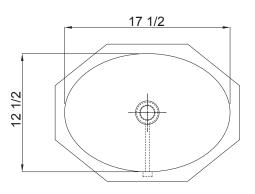

## **Capacity Matters**

Max ID sizing with straight sided bowl configuration (non tapered sides). Tight corner radius design.

|            | APPROVED FOR MANUFACTURING |             |
|------------|----------------------------|-------------|
| MODEL NO.: |                            | _QTY:       |
| JOB NAME:  |                            | <del></del> |
| TAG/ITEM:  |                            |             |
| CUSTOMER:  |                            |             |
| SIGNATURE: |                            |             |