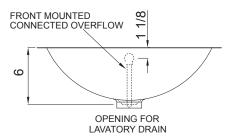

## **SPECIFICATION**

Seamless die-drawn construction of 18 gauge type 304, 18-8 stainless steel. Interior surfaces polished to a non-porous Fully-Blended JUST Finish. Fully coated underside insulates for sound, and reduces condensation. Drain opening for J-115-FS drain.