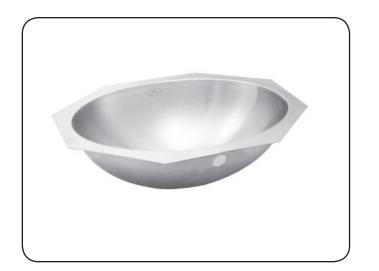

OVAL LAVATORY with OVERFLOW

## **SPECIFICATION**

Seamless die-drawn construction of 18 gauge type 304, 18-8 stainless steel. Interior surfaces polished to a non-porous Fully-Blended JUST Finish. Fully coated underside insulates for sound, and reduces condensation. Drain opening for J-115-FS drain.