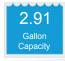

## **Capacity Matters**

Max ID sizing with straight sided bowl configuration (non tapered sides). Tight corner radius design.

|            | APPROVED FOR MANUFACTURING |             |
|------------|----------------------------|-------------|
| MODEL NO.: |                            | _QTY:       |
| JOB NAME:  |                            | <del></del> |
| TAG/ITEM:  |                            |             |
| CUSTOMER:  |                            |             |
| SIGNATURE: |                            |             |