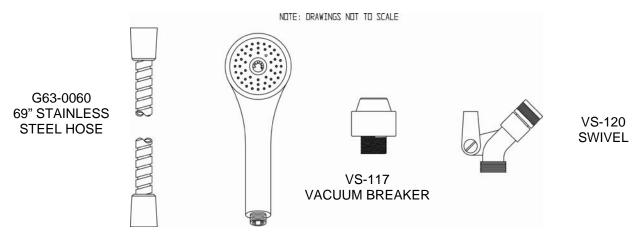

#### **DESCRIPTION**

Speakman ADA handicap shower system includes hand held shower (VS-100-AF), 5' stainless steel hose (G63-0060), swivel connection (VS-120), vacuum breaker (VS-117), and a 30" slide bar (VS-123). Connects up to standard shower arm (Not Included). Handheld shower flows 2.5 GPM/9.46 LPM to meet ANSI A112.18.1/ CSA B125.1 Standard. ADA Compliant.

#### **INSTALLATION**

Remove (turn counterclockwise) your existing showerhead from the shower arm. Clean the shower arm threads of any debris and wrap teflon tape in the clockwise diretion around shower arm threads. Assemble vacuum breaker to shower arm. Hand tighten. Ensure washer is inside connection to prevent leaks. Assemble one end of the hose to the vacuum breaker. Hand tighten firmly. Assemble the hand held showerhead to the swivel. Then connect the other end of the swivel to the hose with a washer. When installing the bar the location is optional but restricted by the hose length. Attach bar to wall using fasteners supplied. Slip the hand held swivel connector onto post. Adjust height of post by loosening post handle. Tighten handle to lock into place.