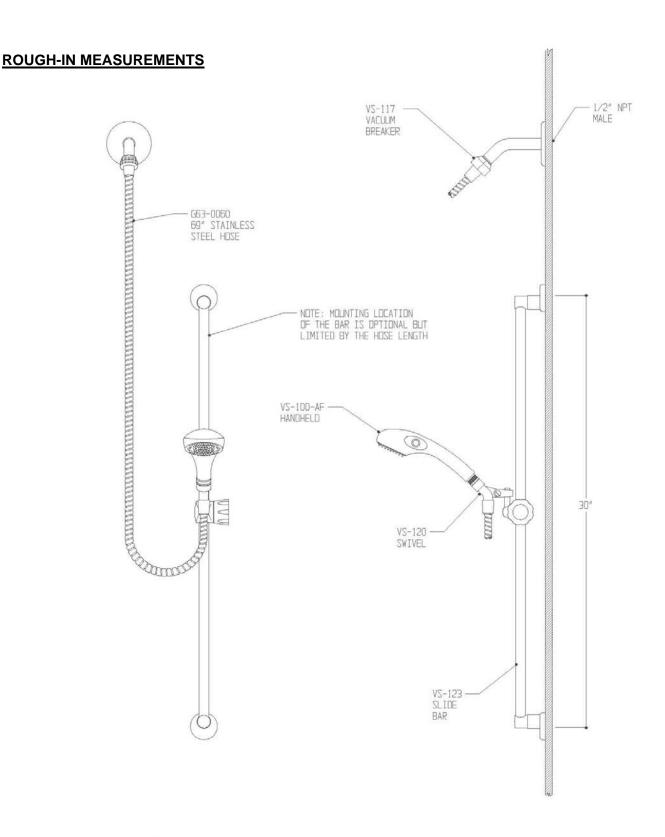

#### **INSTALLATION**

Remove (turn counterclockwise) your existing showerhead from the shower arm. Clean the shower arm threads of any debris and wrap teflon tape in the clockwise diretion around shower arm threads. Assemble vacuum breaker to shower arm. Hand tighten. Ensure washer is inside connection to prevent leaks. Assemble one end of the hose to the vacuum breaker. Hand tighten firmly. Assemble the hand held showerhead to the swivel. Then connect the other end of the swivel to the hose with a washer. When installing the bar the location is optional but restricted by the hose length. Attach bar to wall using fasteners supplied. Slip the hand held swivel connector onto post. Adjust height of post by loosening post handle. Tighten handle to lock into place.

#### NOTE:

- 1. ALL DIMENSIONS ARE IN INCHES (MILLIMETERS UNLESS OTHERWISE SPECIFIED AND ARE SUBJECT
- TO CHANGE WITHOUT NOTICE.

  2. UNLESS OTHERWISE SPECIFIED, ALL INLETS AND DUTLETS ARE 1/2" NPT FEMALE.

  3. THE LOCATION OF THE SLIDE BAR IS OPTIONAL, BUT RESTRICTED BY THE 69" HOSE LENGTH RUNNING FROM THE SHOWER ARM CONNECTION TO HAND SHOWER