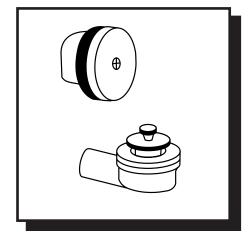

### DESCRIPTION

- Lift-N-Drain half kit
- Chrome, LifeShine® polished brass or glacier finish
- 1-1/2" waste shoe
- White Schedule 40 PVC
- All metal trim
- Pull up and twist to drain

#### WARRANTŸ

- · Lifetime limited warranty against finish defects
- to the original consumer purchaser
- 5 year warranty if used in commercial installations

BATH WASTE 90522, 90522P, 90522W