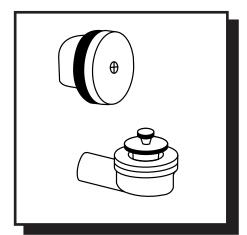

## DESCRIPTION

- Lift-N-Drain half kit
- · Chrome, LifeShine® polished brass or glacier finish
- 1-1/2" waste shoe
- Black Schedule 40 ABS
- All metal trim
- Pull up and twist to drain

## WARRANTŸ

- · Lifetime limited warranty against finish defects
- to the original consumer purchaser
- 5 year warranty if used in commercial installations

BATH WASTE 90521, 90521P, 90521W