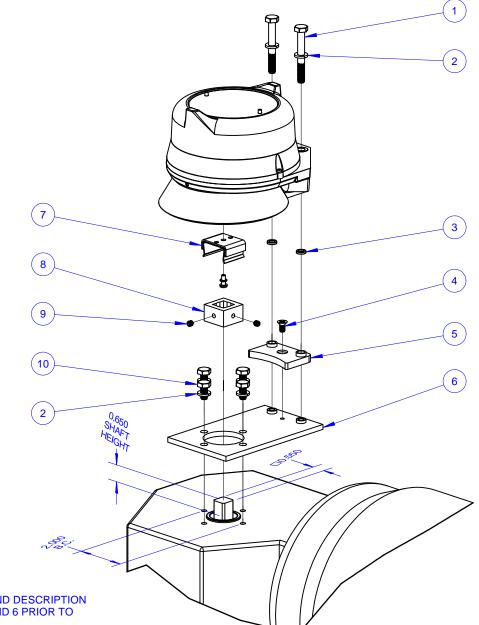

| BOM  |             |                                              |     |  |  |  |  |  |  |
|------|-------------|----------------------------------------------|-----|--|--|--|--|--|--|
| ITEM | PART NUMBER | DESCRIPTION                                  | QTY |  |  |  |  |  |  |
| 1    | 408424      | HEX HEAD SCREW 1/4-20 X 2.0IN 18-8 SS        | 2   |  |  |  |  |  |  |
| 2    | 419061      | LOCK WASHER 1/4IN SPLIT 18-8 SS              | 6   |  |  |  |  |  |  |
| 3    | 407014      | QUAD RING, RUBBER                            | 2   |  |  |  |  |  |  |
| 4    | 408410      | FLAT HEAD SRW 10-24 X 3/8IN PHILLIPS 18-8 SS | 1   |  |  |  |  |  |  |
| 5    | 403008      | SPACER, HOUSING, RYTON                       | 1   |  |  |  |  |  |  |
| 6    | 426191      | BRACKET QTZ MTG                              | 1   |  |  |  |  |  |  |
| 7    | 624209      | COUPLING TORQUE                              | 1   |  |  |  |  |  |  |
| 8    | 414024      | COUPLING QTZ DRIVE                           | 1   |  |  |  |  |  |  |
| 9    | 408397      | CUP PT SET SCREW 10-32 X 3/16IN 18-8 SS      | 2   |  |  |  |  |  |  |
| 10   | 408364      | HEX HEAD SCREW 1/4-20 X 1/2IN 18-8 SS        | 4   |  |  |  |  |  |  |

NOTE: 1) SEE BOM FOR PART # AND DESCRIPTION 2) ASSEMBLE ITEMS 4, 5 AND 6 PRIOR TO PACKAGING KIT 3) ASSEMBLE ITEMS 8 AND 9 PRIOR TO PACKAGING KIT

| ç | 2 D                                     | 10472                       | 02/11/15 |       | MK  | CONFIDENTIAL<br>THIS DRAWING AND ALL INFORMATION CONTAINED<br>HEREIN IS THE PROPERY OF AND IS SUBJECT TO |                    |           |             |                                           |  |
|---|-----------------------------------------|-----------------------------|----------|-------|-----|----------------------------------------------------------------------------------------------------------|--------------------|-----------|-------------|-------------------------------------------|--|
| 0 | C                                       | 5987                        | 06/25/10 |       | MB  |                                                                                                          |                    |           | Stopo       | Stopol                                    |  |
| í | B                                       | 380                         | 02/03/93 |       | MMW | CHANGE BY STONE                                                                                          |                    |           |             | JUIEL                                     |  |
| i | REVISION                                | ECO                         | DATE     |       | BY  | REPRODUCED OR REVEALED TO ANY OTHER PARTY<br>UNLESS AUTHORIZED BY STONEL.                                |                    |           |             | METSO AUTOMATION, FERGUS FALLS, MN U.S.A. |  |
| I | OLERANCES (UNLESS OTHERWISE SPECIFIED): |                             |          | DR.   | BB  | TITLE NELES-JAMESBURY, QP / QPX1 & 2                                                                     |                    |           |             |                                           |  |
| L | X.XXX ± .005                            | .XXX ± .005 ANGLES ± 0° 30' |          | СНК   | D.L |                                                                                                          |                    |           | DRAWING NO. | REV.                                      |  |
| L | $X.XX \pm .010$ FINISH f 125 RMS        |                             |          |       | BJ  | SCALE 1:3.5                                                                                              | 5 <sup>SHEET</sup> | 1 OF 1    |             | KEV.                                      |  |
|   | X/X ± .015                              |                             |          | APPD. | GN  | SIZE A                                                                                                   | DATE               | 2/12/2015 | 795101      | D                                         |  |