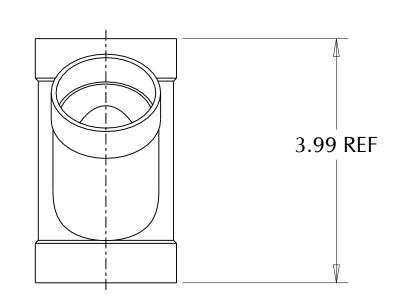

| MILLIED | INDUSTRIES, | INIC |
|---------|-------------|------|
| MULLLER | INDUSTRIES, | TINC |

|                                                                                                                                                                                                        | MATERIAL: Copper         | ITEM TYPE:  CAST DWV                  |
|--------------------------------------------------------------------------------------------------------------------------------------------------------------------------------------------------------|--------------------------|---------------------------------------|
| PROPRIETARY AND CONFIDENTIAL                                                                                                                                                                           | COMMENTS:                | DESCRIPTION:                          |
| THE INFORMATION CONTAINED IN THIS DRAWING IS THE SOLE PROPERTY OF MUELLER INDUSTRIES, INC. ANY REPRODUCTION IN PART OR AS A WHOLE WITHOUT THE WRITTEN PERMISSION OF MUELLER INDUSTRIES IS PROHIBITTED. | Conforms to: ASME B16.23 | 2 x 2 x 1-1/2<br>45° WYE<br>C x C x C |
| DISCLAIMER: DIMENSIONS ARE APPROXIMATE AND ARE SUBJECT TO CHANGE WITHOUT NOTICE. ALL ASME DIMS ARE MINIMUM. LAY LENGTH DIMS ARE $\pm$ 0.06 ALL OTHER DIMS ARE NOMINAL. ALL DIMS ARE IN INCHES.         |                          | PART NO.  A 07078  REV. A             |