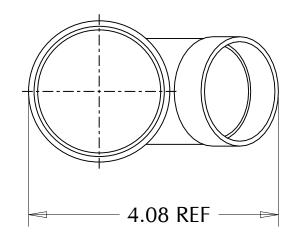

| MILLIED | INDUSTRIES, | INIC |
|---------|-------------|------|
| MULLLER | INDUSTRIES, | TINC |

|                                                                                                                                                                                                        | MATERIAL: Copper         | ITEM TYPE:  CAST DWV                  |
|--------------------------------------------------------------------------------------------------------------------------------------------------------------------------------------------------------|--------------------------|---------------------------------------|
| PROPRIETARY AND CONFIDENTIAL                                                                                                                                                                           | COMMENTS:                | DESCRIPTION:                          |
| THE INFORMATION CONTAINED IN THIS DRAWING IS THE SOLE PROPERTY OF MUELLER INDUSTRIES, INC. ANY REPRODUCTION IN PART OR AS A WHOLE WITHOUT THE WRITTEN PERMISSION OF MUELLER INDUSTRIES IS PROHIBITTED. | Conforms to: ASME B16.23 | 2 x 2 x 1-1/2<br>45° WYE<br>C x C x C |
| DISCLAIMER: DIMENSIONS ARE APPROXIMATE AND ARE SUBJECT TO CHANGE WITHOUT NOTICE. ALL ASME DIMS ARE MINIMUM. LAY LENGTH DIMS ARE $\pm$ 0.06 ALL OTHER DIMS ARE NOMINAL. ALL DIMS ARE IN INCHES.         |                          | PART NO.  A 07078  REV. A             |