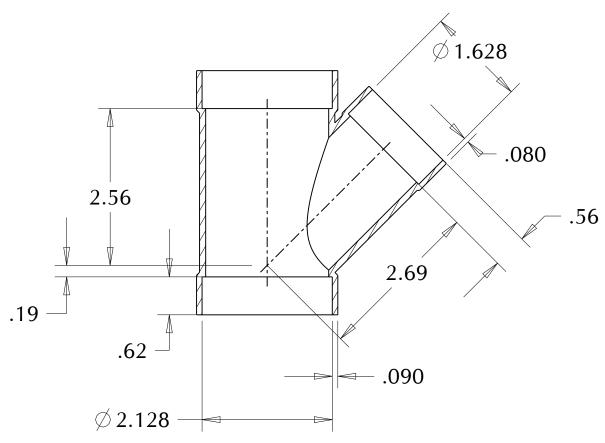

| MILLIED | INDUSTRIES, | INIC |
|---------|-------------|------|
| MULLLER | INDUSTRIES, | TINC |

|                                                                                                                                                                                                        | MATERIAL: Copper         | ITEM TYPE:  CAST DWV                  |
|--------------------------------------------------------------------------------------------------------------------------------------------------------------------------------------------------------|--------------------------|---------------------------------------|
| PROPRIETARY AND CONFIDENTIAL                                                                                                                                                                           | COMMENTS:                | DESCRIPTION:                          |
| THE INFORMATION CONTAINED IN THIS DRAWING IS THE SOLE PROPERTY OF MUELLER INDUSTRIES, INC. ANY REPRODUCTION IN PART OR AS A WHOLE WITHOUT THE WRITTEN PERMISSION OF MUELLER INDUSTRIES IS PROHIBITTED. | Conforms to: ASME B16.23 | 2 x 2 x 1-1/2<br>45° WYE<br>C x C x C |
| DISCLAIMER: DIMENSIONS ARE APPROXIMATE AND ARE SUBJECT TO CHANGE WITHOUT NOTICE. ALL ASME DIMS ARE MINIMUM. LAY LENGTH DIMS ARE $\pm$ 0.06 ALL OTHER DIMS ARE NOMINAL. ALL DIMS ARE IN INCHES.         |                          | PART NO.  A 07078  REV. A             |