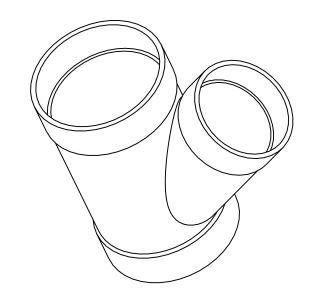

| MILLIED | INDUSTRIES, | INIC |
|---------|-------------|------|
| MULLLER | INDUSTRIES, | TINC |

|                                                                                                                                                                                                        | MATERIAL: Copper         | ITEM TYPE:  CAST DWV                  |
|--------------------------------------------------------------------------------------------------------------------------------------------------------------------------------------------------------|--------------------------|---------------------------------------|
| PROPRIETARY AND CONFIDENTIAL                                                                                                                                                                           | COMMENTS:                | DESCRIPTION:                          |
| THE INFORMATION CONTAINED IN THIS DRAWING IS THE SOLE PROPERTY OF MUELLER INDUSTRIES, INC. ANY REPRODUCTION IN PART OR AS A WHOLE WITHOUT THE WRITTEN PERMISSION OF MUELLER INDUSTRIES IS PROHIBITTED. | Conforms to: ASME B16.23 | 2 x 2 x 1-1/2<br>45° WYE<br>C x C x C |
| DISCLAIMER: DIMENSIONS ARE APPROXIMATE AND ARE SUBJECT TO CHANGE WITHOUT NOTICE. ALL ASME DIMS ARE MINIMUM. LAY LENGTH DIMS ARE $\pm$ 0.06 ALL OTHER DIMS ARE NOMINAL. ALL DIMS ARE IN INCHES.         |                          | PART NO.  A 07078  REV. A             |