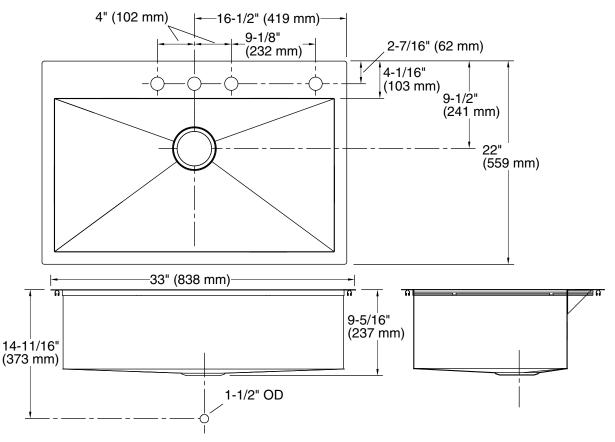

## **Technical Information**

| All product dimensions are nominal. |                                                                                  |
|-------------------------------------|----------------------------------------------------------------------------------|
| Bowl configuration:                 | Single                                                                           |
| Installation:                       | Top-mount, Under-mount                                                           |
| Min. base cabinet<br>width:         | 36" (914 mm)                                                                     |
| Bowl area (Only):                   | Length: 30-1/4" (768 mm)<br>Width: 16-9/16" (421 mm)<br>Water depth: 9" (229 mm) |
| Number of deck holes:               | ,                                                                                |
| Faucet hole spacing:                | 4" (102 mm)                                                                      |
| Faucet hole(s):                     | 1-7/16" (37 mm)                                                                  |
| Drain hole:                         | 3-7/8" (98 mm)                                                                   |
| Template:                           | 1130821-7, required, included                                                    |
|                                     |                                                                                  |