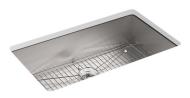

Vault™ Top-/Under-Mount Kitchen Sink K-3821-4

#### Features

- 36-inch minimum base cabinet width.
- Large single bowl.
- 9" (229 mm) depth provides generous workspace.
- Three faucet holes with one accessory hole to the right.
- Rear drain increases workspace in the sink and storage space underneath.
- SilentShield<sup>®</sup> sound-absorption technology offers quieter performance.
- Includes installation hardware and bottom sink rack.

### Material

- Handcrafted from 18-gauge stainless steel.
- Premium 18-gauge stainless steel.

#### Installation

• Top-mount or undermount.