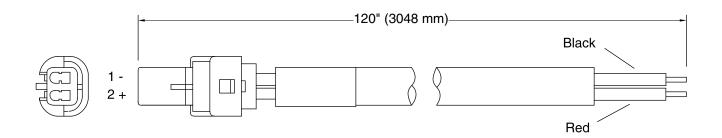

#### **Features**

- 10-foot cable cord.
- Supplies power from multi-faucet supply to AC-powered Insight™ touchless faucets.
- For use with KOHLER AC-powered deck-and wall-mount touchless faucets and K-13481-A (for North America), or K-13481 (for Global outlets) multi-faucet power supply.