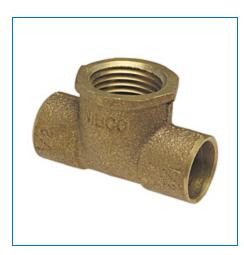

## Material Number BF14575L, Tee C x C x F - Cast, 712

The tee features solder cups on the run and female NPT threads on the branch. This fitting allows for a connection to be made in continuous pipeline and branch out to a different direction while adapting from a solder connection to a threaded connection. Please refer to NIBCO technical data sheets and catalogs for engineering and installation information. In addition to its inherent qualities of beauty, durability and low maintenance, copper's reusability makes it an ideal application in