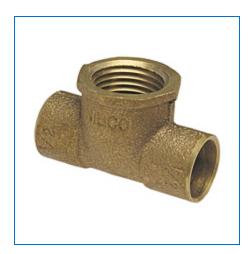

## Material Number BF14605L, Tee C x C x F - Cast, 712

The tee features solder cups on the run and female NPT threads on the branch. This fitting allows for a connection to be made in continuous pipeline and branch out to a different direction while adapting from a solder connection to a threaded connection. Please refer to NIBCO technical data sheets and catalogs for engineering and installation information. In addition to its inherent qualities of beauty, durability and low maintenance, copper's reusability makes it an ideal application in