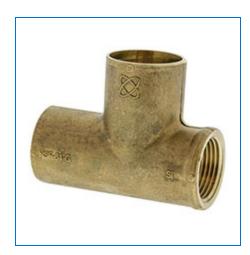

## Material Number BF6040L, Tee C x F x C - Cast, 714-LF

The tee features a solder cup and female NPT threads on the run and a solder cup on the branch. This fitting allows for a connection to be made in continuous pipeline and branch out to a different direction while adapting from a solder connection to a threaded connection. Please refer to NIBCO technical data sheets and catalogs for engineering and installation information. In addition to its inherent qualities of beauty, durability and low maintenance, copper's reusability makes it an ideal