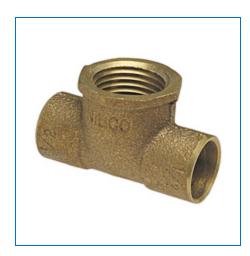

## Material Number BF14615L, Tee C x C x F - Cast, 712

The tee features solder cups on the run and female NPT threads on the branch. This fitting allows for a connection to be made in continuous pipeline and branch out to a different direction while adapting from a solder connection to a threaded connection. Please refer to NIBCO technical data sheets and catalogs for engineering and installation information. In addition to its inherent qualities of beauty, durability and low maintenance, copper's reusability makes it an ideal application in

+ more

| Specifications   | —                                    |
|------------------|--------------------------------------|
| UPC Code         | 039923380210                         |
| All Type of Item | Fitting                              |
| Description      | 712R-LF 3/4X3/4X1/2 CXCXF TEE FORGED |
| Туре             | Tee                                  |
| Connection Type  | C x C x F (NPT)                      |
| Weight           | 0.176 lb                             |
| Size             | 3/4 x 3/4 x 1/2                      |
| Material         | Lead-Free Bronze                     |