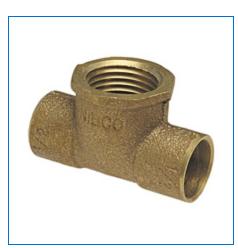

Material Number B14680L, Tee C x C x F - Cast, 712

The tee features solder cups on the run and female NPT threads on the branch. This fitting allows for a connection to be made in continuous pipeline and branch out to a different direction while adapting from a solder connection to a threaded connection. Please refer to NIBCO technical data sheets and catalogs for engineering and installation information. In addition to its inherent qualities of beauty, durability and low maintenance, copper's reusability makes it an ideal application in

| Specifications   | -                                  |
|------------------|------------------------------------|
| UPC Code         | 039923300027                       |
| All Type of Item | Fitting                            |
| Description      | 712R-LF 11/4X11/4X1 CXCXF TEE CAST |
| Туре             | Тее                                |
| Connection Type  | C x C x F (NPT)                    |
| Weight           | 0.66 lb                            |
| Size             | 1 1/4 x 1 1/4 x 1                  |
| Material         | Lead-Free Bronze                   |