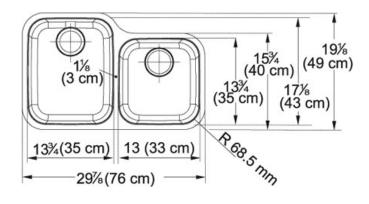

## Artisan ARX12030 Stainless Steel | 122.0083.883

FAMILY : Sinks | MODEL : ARX12030 | FINISH : Stainless Steel | INSTALLATION TYPE : Undermount | SERIE : Artisan | STYLE : Traditional

| TECHNICAL DATA       |                          |
|----------------------|--------------------------|
| Minimum Cabinet Size | 33"                      |
| Drain Opening        | 3 1/2"                   |
| Length overall       | 29 7/8"                  |
| Width overall        | 19 1/8"                  |
| Length of large bowl | 13 3/4"                  |
| Width of large bowl  | 16 7/8"                  |
| Depth of large bowl  | 7 7/8"                   |
| Length of small bowl | 13"                      |
| Width of small bowl  | 13 3/4"                  |
| Depth of small bowl  | 7 1/16"                  |
| Number of Bowls      | 2                        |
| Type of Material     | 18 Gauge Stainless Steel |
| Cut-Out Template     | Yes                      |
| Installation Clips   | Yes                      |
| Where to buy         | Showroom                 |
| Where to buy         | Showroom                 |
|                      |                          |