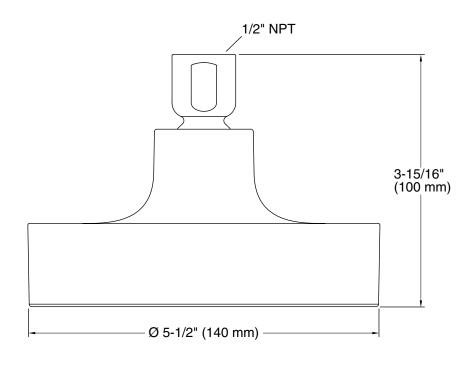

### **Technical Information**

All product dimensions are nominal.

Handshower: Pressure: 80 psi (5.5 bar)

#### Showerhead/Body Spray:

Rated maximum flow:2.5 gal/min (9.5 l/min)Pressure:80 psi (5.5 bar)

#### Notes

For use with automatic compensating valves rated at 2.4 gal/min (9.1 l/min) or less. Install this product according to the installation guide.