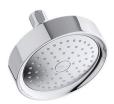

# Purist® Single-function Showerhead K-965-AK

### Features

- Katalyst<sup>®</sup> air-induction technology maximizes the air/water mix for a powerful, even flow.
- Optimized sprayface with 66 nozzles delivers a more focused coverage of large water droplets.
- Minimizes wasteful overspray and increases cleaning and hair-rinsing performance.
- MasterClean<sup>™</sup> sprayface features an easy-to-clean surface that withstands mineral buildup.
- 2.5 gpm (9.5 lpm) maximum flow rate.
- 1/2" NPT connection.
- Coordinates with Purist faucets and accessories.