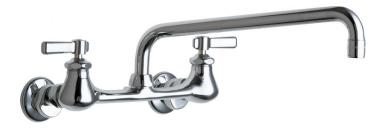

# Manual Sink Faucets 540-LDL12ABCP

## **Product Type**

Wall-mounted manual sink faucet with adjustable centers

# **Features & Specifications**

- 2-5/16" diameter slip flange
- 8" body, adjustable arms 7-1/4" 8-3/4" centers
- 12" L-type swing spout
- Pressure compensating Softflo aerator 2.2 GPM
- Vandal Proof 2-3/8" lever handle
- Quaturn<sup>™</sup> compression operating cartridge, right-hand
- Quaturn™ compression operating cartridge, left-hand
- 3/8" offset inlet supply arm
- ECAST® design provides durable construction with total lead content equal to or less than 0.25% by weighted average
- Complies with the requirements of the Buy American Act of 1933.
- CFNow! Item Ships in 3 Days