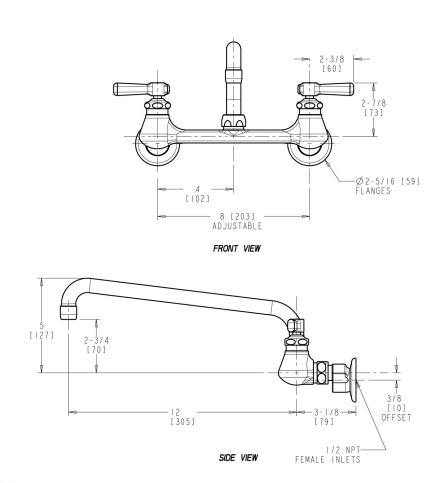

# **Features & Specifications**

- 2-5/16" diameter slip flange
- 8" body, adjustable arms 7-1/4" 8-3/4" centers
- 12" L-type swing spout
- Pressure compensating Softflo aerator 2.2 GPM
- Vandal Proof 2-3/8" lever handle
- Quaturn<sup>™</sup> compression operating cartridge, right-hand
- Quaturn™ compression operating cartridge, left-hand
- 3/8" offset inlet supply arm
- ECAST® design provides durable construction with total lead content equal to or less than 0.25% by weighted average
- Complies with the requirements of the Buy American Act of 1933.
- CFNow! Item Ships in 3 Days

#### **Architect/Engineer Specification**

Chicago Faucets No. 540-LDL12ABCP, Sink Faucet for hot and cold water, wall-mounted with adjustable arms for 7-1/4" - 8-3/4" centers. Chrome plated. L-Type swing spout, 12" center-to-center. 2.2 GPM (8.3 L/min) pressure compensating Softflo aerator. 2-3/8" metal, vandal-proof, lever handles with sixteen-point, tapered broach and secured blue and red index buttons. Quaturn™ rebuildable compression cartridge, opens and closes 90°, closes with water pressure, features square, tapered stem. 3/8" offset inlet supply arm with 1/2" NPT female thread inlet. 2-5/16" diameter slip flange. ECAST® construction with less than 0.25% lead content by weighted average. This product meets ADA ANSI/ICC A117.1 requirements and is tested and certified to industry standards: ASME A112.18.1/CSA B125.1, Certified to NSF/ANSI 61, Section 9 by CSA, California Health and Safety Code 116875 (AB1953-2006), Vermont Bill S.152, and NSF/ANSI 372 Low Lead Content.