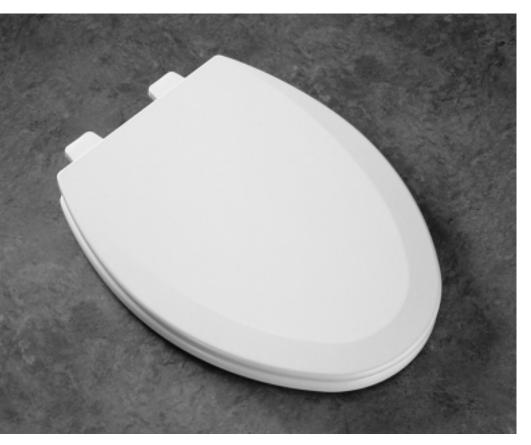

## 1500PRO

Seats shall be 1500PRO as manufactured by Bemis Manufacturing Co. Seats shall be molded wood, multi-coat enamel finish with closed front and cover to fit elongated bowl. Color-matched bumpers and hinges. Ultrahinge™ with non-corrosive top-tightening bolts, wing nuts and no-slip washers. Color to be\_\_\_\_\_\_. (specify white or fixture manufacturer's color.)