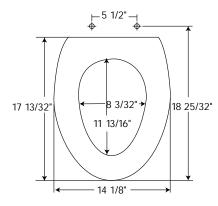

STURDY ULTRAHINGE™

Ring thickness is 3/4" Ring thickness including the bumper is 1-1/16" Height of the seat with cover is 1-7/8"