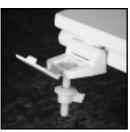

STURDY ULTRAHINGE™

Ring thickness is 3/4" Ring thickness including the bumper is 1-1/16" Height of the seat with cover is 1-7/8"