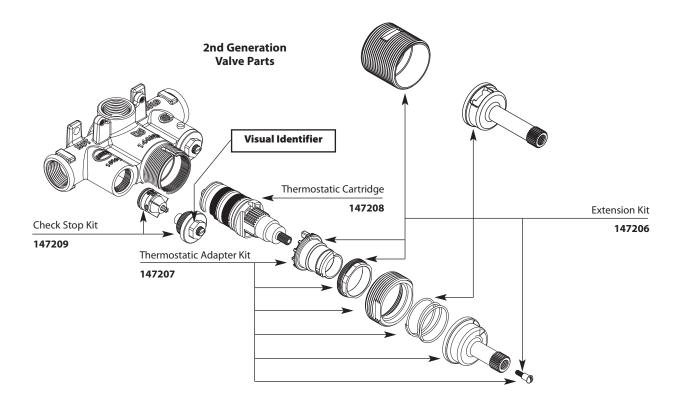

#### Order by Part Number

There is more than 1 version of this model. Page down to identify the version you have.

• <u>2nd generation</u> valve manufactured on and after September 3rd, 2009. Can be identified by the check stop nut (smaller drive feature).

• 147208 Thermostatic cartridge will not work in 1st generation valves.

## **Illustrated Parts**

ExactTemp® 3/4" Thermostatic Valve

**MODEL** 3371