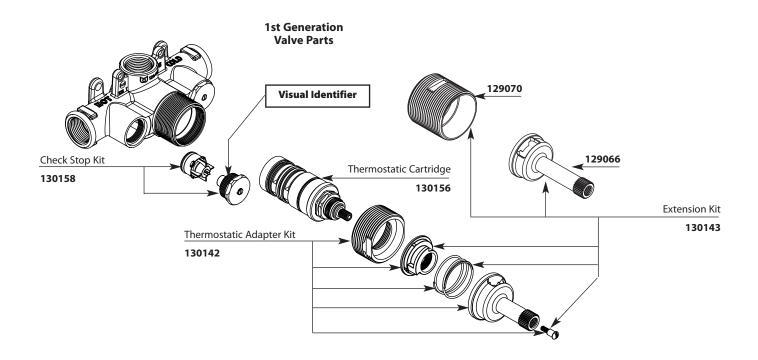

#### Order by Part Number

• <u>1st generation</u> valve manufactured prior to September 3rd, 2009. Can be identified by the check stop nut.

• 130156 Thermostatic cartridge will not work in 2nd generation valves.

### **Illustrated Parts**

ExactTemp® 3/4" Thermostatic Valve

MODEL 3371