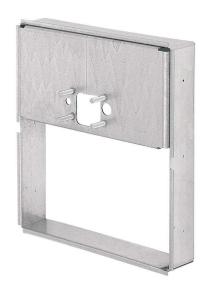

# **SPECIFICATIONS**

Model MTGFR.DF1 mounting frame is made of heavy gauge galvanized steel with pre-punched mounting holes for use with Haws 'swirl bowl' series fountains and is used to provide access to an in-wall trap.