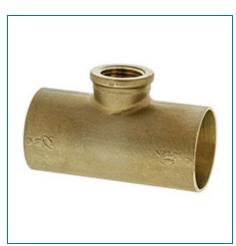

Material Number BF4690L, Tee C x C x F - Cast, 712

The tee features solder cups on the run and female NPT threads on the branch. This fitting allows for a connection to be made in continuous pipeline and branch out to a different direction while adapting from a solder connection to a threaded connection. Please refer to NIBCO technical data sheets and catalogs for engineering and installation information. In addition to its inherent qualities of beauty, durability and low maintenance, copper's reusability makes it an ideal application in