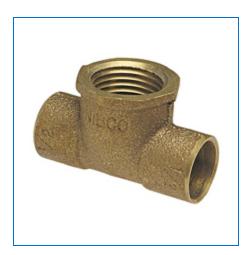

## Material Number B14715L, Tee C x C x F - Cast, 712

The tee features solder cups on the run and female NPT threads on the branch. This fitting allows for a connection to be made in continuous pipeline and branch out to a different direction while adapting from a solder connection to a threaded connection. Please refer to NIBCO technical data sheets and catalogs for engineering and installation information. In addition to its inherent qualities of beauty, durability and low maintenance, copper's reusability makes it an ideal application in

+ more

| Specifications   | _                                  |
|------------------|------------------------------------|
| UPC Code         | 039923300010                       |
| All Type of Item | Fitting                            |
| Description      | 712R-LF 11/2X11/2X1 CXCXF TEE CAST |
| Туре             | Tee                                |
| Connection Type  | C x C x F (NPT)                    |
| Weight           | 0.792 lb                           |
| Size             | 1 1/2 x 1 1/2 x 1                  |
| Material         | Lead-Free Bronze                   |