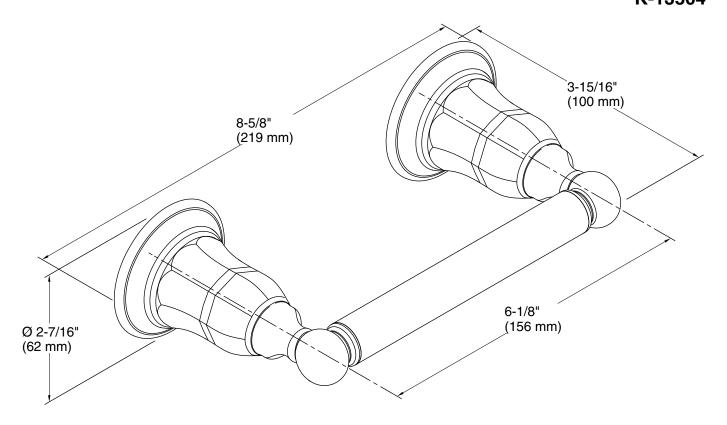

# **Technical Information**

All product dimensions are nominal.

Material: Metal