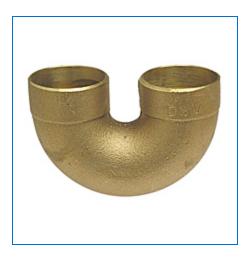

## Material Number E535250, DWV Return Bend C x C - Cast, 879

The return bend features solder cups. The fitting provides a water seal, preventing unwanted gases to enter the dwelling. Please refer to NIBCO technical data sheets and catalogs for engineering and installation information. In addition to its inherent qualities of beauty, durability and low maintenance, copper's reusability makes it an ideal application in sustainable projects. NIBCO® copper fittings are manufactured in an ISO 9001 certified facility, and backed by a 50-year limited warranty.

+ more

| Specifications          | -                                 |
|-------------------------|-----------------------------------|
| UPC Code                | 039923475763                      |
| All Type of Item        | Fitting                           |
| All Special Application | DWV Drain / Waste / Vent          |
| Description             | 879 11/4 CXC DWV RETURN BEND CAST |
| Fitting Bend Angle      | 180 Deg (1/2 Bend)                |
| Туре                    | Return Bend                       |
| Connection Type         | CxC                               |
| Weight                  | 0.759 lb                          |
| Size                    | 1 1/4                             |
| Material                | Bronze                            |