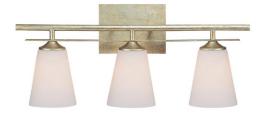

# 1738WG-122

### **SOHO 3 LIGHT VANITY**

Winter Gold

UPC: 841224070567

Available Finishes: Winter Gold (WG)

### **DIMENSIONS**

Dimensions: 23.25"W x 10"H x 6.5"E

Product Weight: 6 lbs.

Backplate: 7"W x 5.25"H x 1"E

Junction: Ctr/Top: 2.5"; Ctr/Btm: 7.5"

# **GLASS DESCRIPTION**

Soft White Glass

Glass Dimensions: 4.75"W X 5.75"H

Designed in Atlanta. Manufactured in China.

| JOB/LOCATION: |  |
|---------------|--|
| QUANTITY:     |  |
| NOTES:        |  |
|               |  |
|               |  |