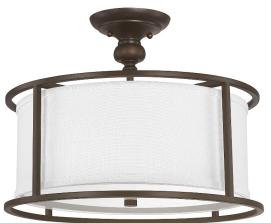

# 3914BB-459

# MIDTOWN 3 LIGHT SEMI-FLUSH

**Burnished Bronze** 

UPC: 841224098547

Available Finishes: Burnished Bronze (BB), Matte Nickel (MN),

Polished Nickel (PN)

# **DIMENSIONS**

Dimensions: 17"W x 13"H Product Weight: 7 lbs. Canopy: 5.5"W x 2"H

## SHADE DESCRIPTION

White Fabric Bolt-On Shade with Frosted Glass

Diffuser

Shade Dimensions: 15.5"W x 6.5"H

Designed in Atlanta. Manufactured in China.

| JOB/LOCATION: |  |  |
|---------------|--|--|
| QUANTITY:     |  |  |
| NOTES:        |  |  |
|               |  |  |
|               |  |  |