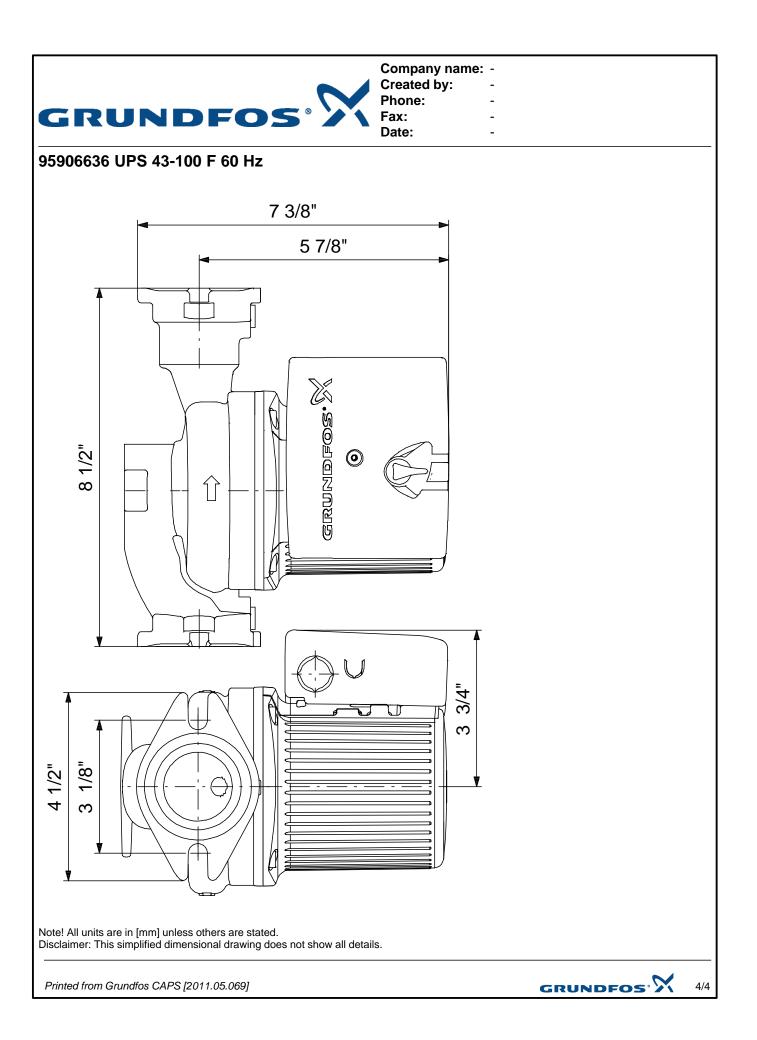

## Company name: -Created by: -

Created by: Phone: Fax:

Date:

-

-

-

| Position   | Count    | Description                                              |                                       | Unit price |
|------------|----------|----------------------------------------------------------|---------------------------------------|------------|
|            |          | Port-to-port length: 8 1/2 in                            |                                       |            |
|            |          | Electrical data:                                         |                                       |            |
|            |          | Number of poles:2Power input in speed 1:265 W            |                                       |            |
|            |          | Power input in speed 1:265 WPower input in speed 2:335 W |                                       |            |
|            |          | Max. power input: 370 W                                  |                                       |            |
|            |          | Rated power - P2:0.335 HPMain frequency:60 Hz            |                                       |            |
|            |          | Main frequency:60 HzRated voltage:1 x 115 V              |                                       |            |
|            |          | Current in speed 1: 2.5 A                                |                                       |            |
|            |          | Current in speed 2:3.1 ACurrent in speed 3:3.5 A         |                                       |            |
|            |          | Capacitor size - run: 40 µF/180 V                        |                                       |            |
|            |          | Insulation class (IEC 85): H                             |                                       |            |
|            |          | Others:                                                  |                                       |            |
|            |          | Gross weight: 18.5 lb                                    |                                       |            |
|            |          |                                                          |                                       |            |
|            |          |                                                          |                                       |            |
|            |          |                                                          |                                       |            |
|            |          |                                                          |                                       |            |
|            |          |                                                          |                                       |            |
|            |          |                                                          |                                       |            |
|            |          |                                                          |                                       |            |
|            |          |                                                          |                                       |            |
|            |          |                                                          |                                       |            |
|            |          |                                                          |                                       |            |
|            |          |                                                          |                                       |            |
|            |          |                                                          |                                       |            |
|            |          |                                                          |                                       |            |
|            |          |                                                          |                                       |            |
|            |          |                                                          |                                       |            |
|            |          |                                                          |                                       |            |
|            |          |                                                          |                                       |            |
|            |          |                                                          |                                       |            |
|            |          |                                                          |                                       |            |
|            |          |                                                          |                                       |            |
|            |          |                                                          |                                       |            |
|            |          |                                                          |                                       |            |
|            |          |                                                          |                                       |            |
|            | •        | ·                                                        | · · · · · · · · · · · · · · · · · · · |            |
| Printed fi | rom Grun | dfos CAPS [2011.05.069]                                  | GRUNDEOS                              | 2/4        |