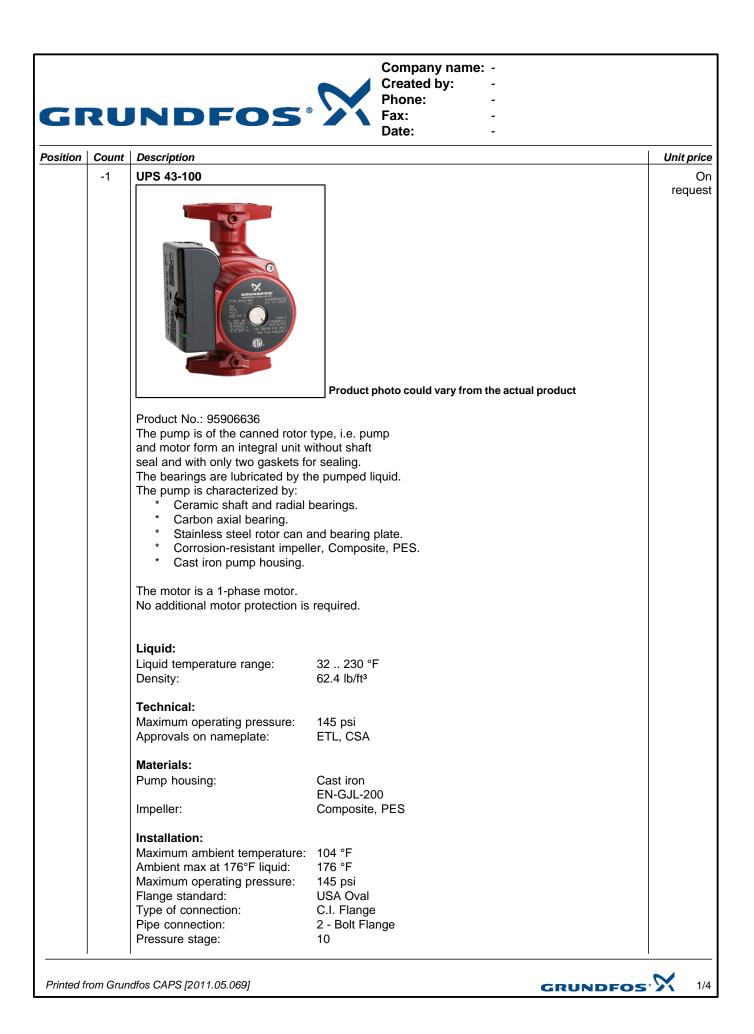

| GRU | ND | FO | S° | X |
|-----|----|----|----|---|
|     |    |    |    |   |

## Company name: -Created by: -

Created by: Phone: Fax:

Date:

-

-

-

| Position   | Count    | Description                                              |                                       | Unit price |
|------------|----------|----------------------------------------------------------|---------------------------------------|------------|
|            |          | Port-to-port length: 8 1/2 in                            |                                       |            |
|            |          | Electrical data:                                         |                                       |            |
|            |          | Number of poles:2Power input in speed 1:265 W            |                                       |            |
|            |          | Power input in speed 1:265 WPower input in speed 2:335 W |                                       |            |
|            |          | Max. power input: 370 W                                  |                                       |            |
|            |          | Rated power - P2:0.335 HPMain frequency:60 Hz            |                                       |            |
|            |          | Main frequency:60 HzRated voltage:1 x 115 V              |                                       |            |
|            |          | Current in speed 1: 2.5 A                                |                                       |            |
|            |          | Current in speed 2:3.1 ACurrent in speed 3:3.5 A         |                                       |            |
|            |          | Capacitor size - run: 40 µF/180 V                        |                                       |            |
|            |          | Insulation class (IEC 85): H                             |                                       |            |
|            |          | Others:                                                  |                                       |            |
|            |          | Gross weight: 18.5 lb                                    |                                       |            |
|            |          |                                                          |                                       |            |
|            |          |                                                          |                                       |            |
|            |          |                                                          |                                       |            |
|            |          |                                                          |                                       |            |
|            |          |                                                          |                                       |            |
|            |          |                                                          |                                       |            |
|            |          |                                                          |                                       |            |
|            |          |                                                          |                                       |            |
|            |          |                                                          |                                       |            |
|            |          |                                                          |                                       |            |
|            |          |                                                          |                                       |            |
|            |          |                                                          |                                       |            |
|            |          |                                                          |                                       |            |
|            |          |                                                          |                                       |            |
|            |          |                                                          |                                       |            |
|            |          |                                                          |                                       |            |
|            |          |                                                          |                                       |            |
|            |          |                                                          |                                       |            |
|            |          |                                                          |                                       |            |
|            |          |                                                          |                                       |            |
|            |          |                                                          |                                       |            |
|            |          |                                                          |                                       |            |
|            |          |                                                          |                                       |            |
|            | •        | ·                                                        | · · · · · · · · · · · · · · · · · · · |            |
| Printed fi | rom Grun | dfos CAPS [2011.05.069]                                  | GRUNDEOS                              | 2/4        |