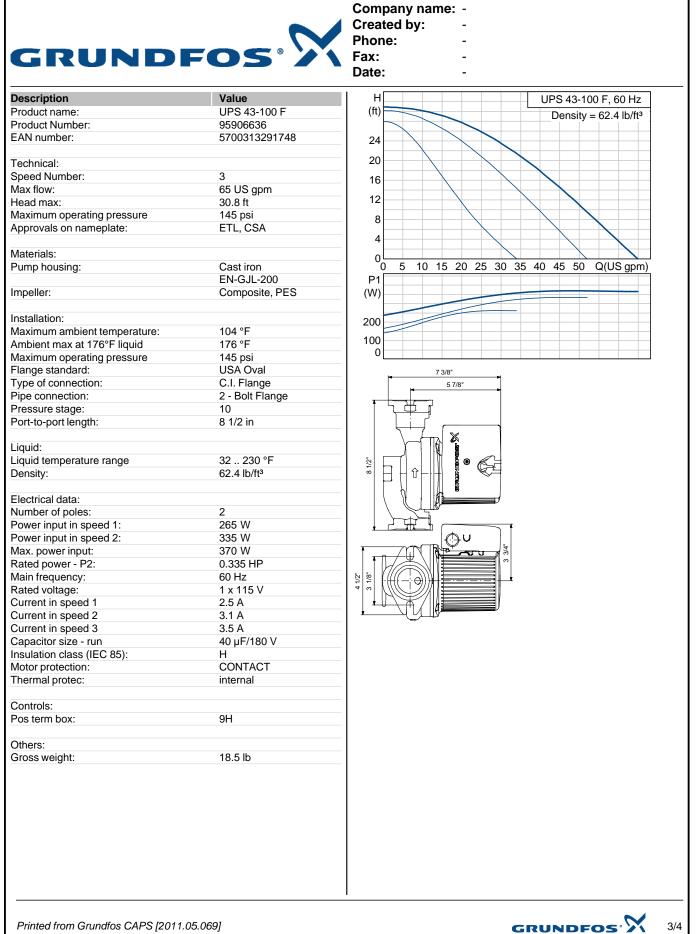

## Company name: -Created by: -

Created by: Phone: Fax:

Date:

-

-

-

| Position   | Count    | Description                                              |                                       | Unit price |
|------------|----------|----------------------------------------------------------|---------------------------------------|------------|
|            |          | Port-to-port length: 8 1/2 in                            |                                       |            |
|            |          | Electrical data:                                         |                                       |            |
|            |          | Number of poles:2Power input in speed 1:265 W            |                                       |            |
|            |          | Power input in speed 1:265 WPower input in speed 2:335 W |                                       |            |
|            |          | Max. power input: 370 W                                  |                                       |            |
|            |          | Rated power - P2:0.335 HPMain frequency:60 Hz            |                                       |            |
|            |          | Main frequency:60 HzRated voltage:1 x 115 V              |                                       |            |
|            |          | Current in speed 1: 2.5 A                                |                                       |            |
|            |          | Current in speed 2:3.1 ACurrent in speed 3:3.5 A         |                                       |            |
|            |          | Capacitor size - run: 40 µF/180 V                        |                                       |            |
|            |          | Insulation class (IEC 85): H                             |                                       |            |
|            |          | Others:                                                  |                                       |            |
|            |          | Gross weight: 18.5 lb                                    |                                       |            |
|            |          |                                                          |                                       |            |
|            |          |                                                          |                                       |            |
|            |          |                                                          |                                       |            |
|            |          |                                                          |                                       |            |
|            |          |                                                          |                                       |            |
|            |          |                                                          |                                       |            |
|            |          |                                                          |                                       |            |
|            |          |                                                          |                                       |            |
|            |          |                                                          |                                       |            |
|            |          |                                                          |                                       |            |
|            |          |                                                          |                                       |            |
|            |          |                                                          |                                       |            |
|            |          |                                                          |                                       |            |
|            |          |                                                          |                                       |            |
|            |          |                                                          |                                       |            |
|            |          |                                                          |                                       |            |
|            |          |                                                          |                                       |            |
|            |          |                                                          |                                       |            |
|            |          |                                                          |                                       |            |
|            |          |                                                          |                                       |            |
|            |          |                                                          |                                       |            |
|            |          |                                                          |                                       |            |
|            |          |                                                          |                                       |            |
|            | •        | ·                                                        | · · · · · · · · · · · · · · · · · · · |            |
| Printed fi | rom Grun | dfos CAPS [2011.05.069]                                  | GRUNDEOS                              | 2/4        |