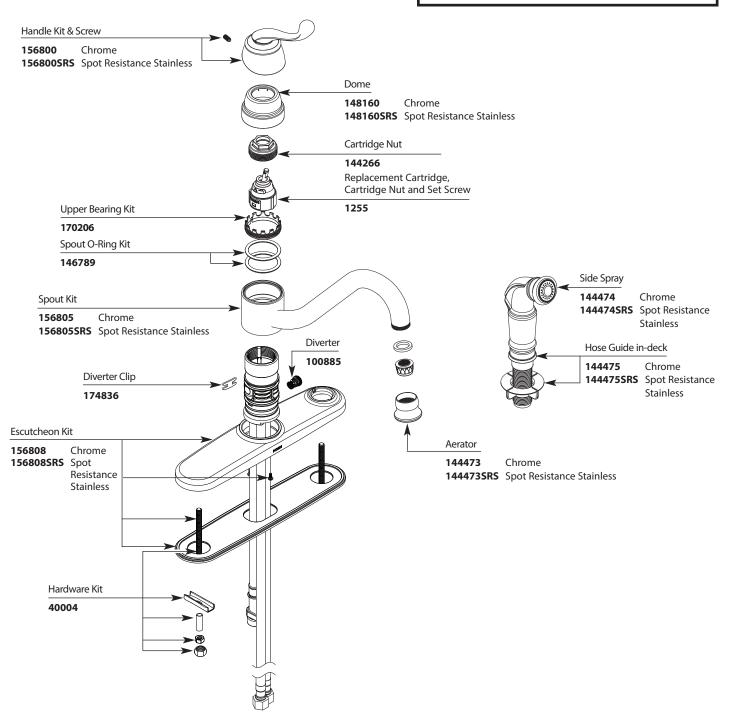

### Illustrated Parts

#### Muirfield™ Single Handle Lever Kitchen Faucet w/Side Spray in Deck Escutcheon

| MODEL      | HANDLE | <u>FINISH</u>             |
|------------|--------|---------------------------|
| CA87524    | Lever  | Chrome                    |
| CA87524SRS | Lever  | Spot Resistance Stainless |