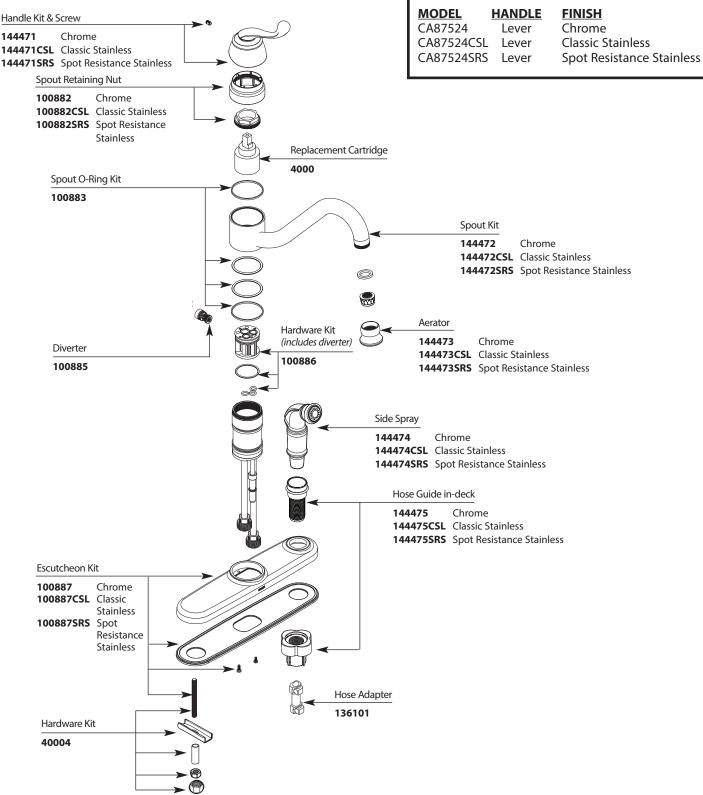

## Illustrated Parts

#### Muirfield™ **Single Handle Lever Kitchen Faucet** w/Side Spray in Deck Escutcheon