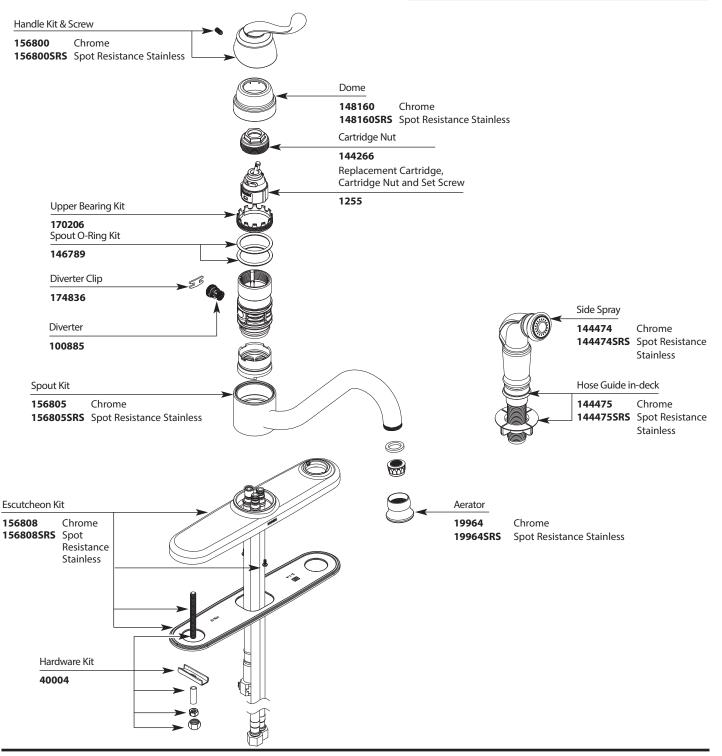

## Illustrated Parts

#### Muirfield™ Single Handle Lever Kitchen Faucet w/Side Spray in Deck Escutcheon

| MODEL      | HANDLE | <u>FINISH</u>             |
|------------|--------|---------------------------|
| CA87524    | Lever  | Chrome                    |
| CA87524SRS | Lever  | Spot Resistance Stainless |