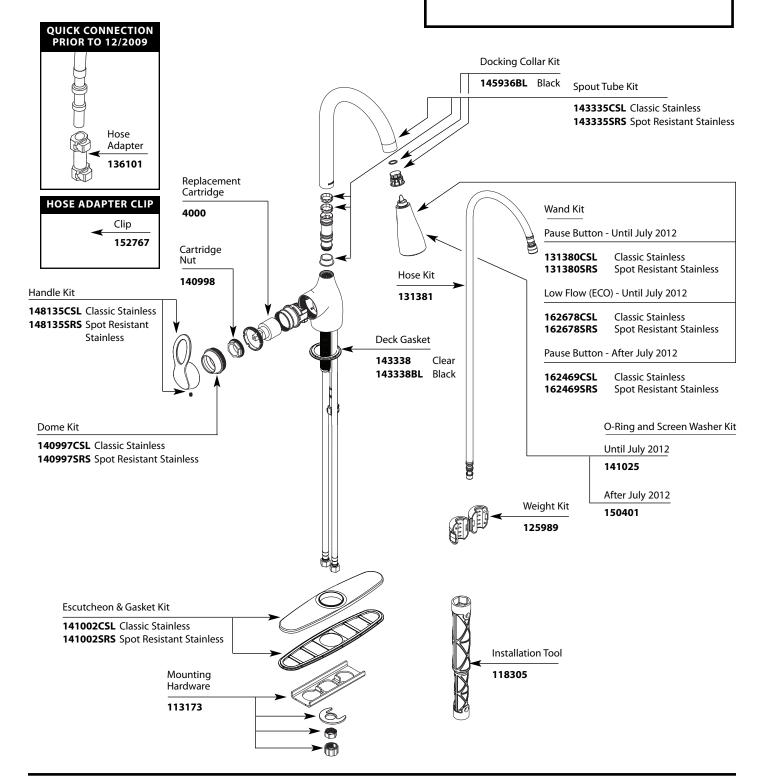

### **Illustrated Parts**

# Single-Handle High-Arc Pulldown Kitchen Faucet

MODELTYPEFINISHCA87011CSLLeverClassic StainlessCA87011SRSLeverSpot Resistant Stainless

Rev. 3/12

TO ORDER PARTS CALL: 1-800-BUY-MOEN www.moen.com