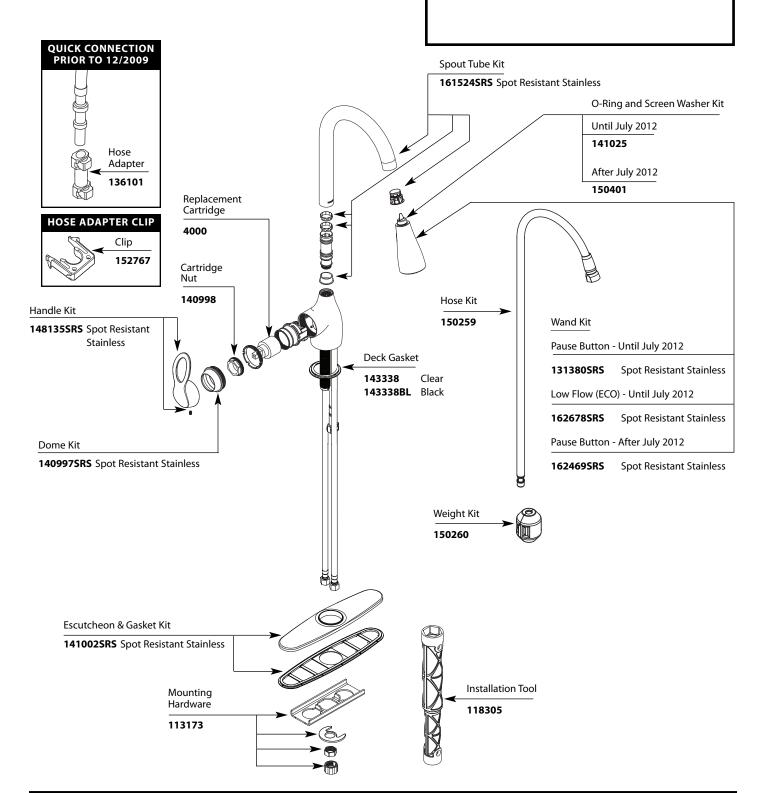

## **Illustrated Parts**

# Single-Handle High-Arc Pulldown Kitchen Faucet

MODEL TYPE FINISH

CA87011SRS Lever Spot Resistant Stainless