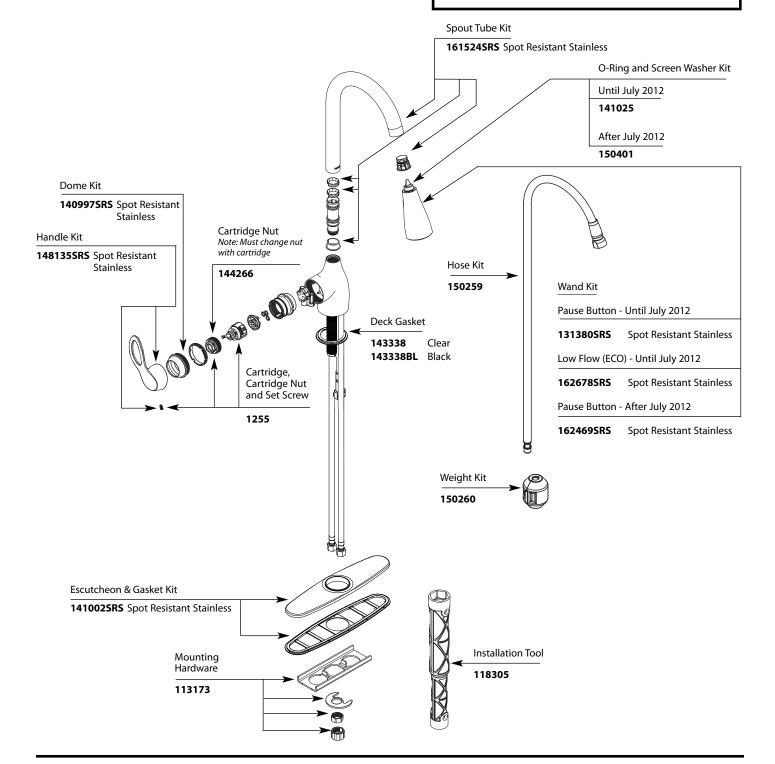

## **Illustrated Parts**

Single-Handle High-Arc Pulldown Kitchen Faucet

**MODEL** 

**TYPE** 

**FINISH** 

CA87011SRS

Lever

**Spot Resistant Stainless** 

Rev. 8/13

TO ORDER PARTS CALL: 1-800-BUY-MOEN www.moen.com