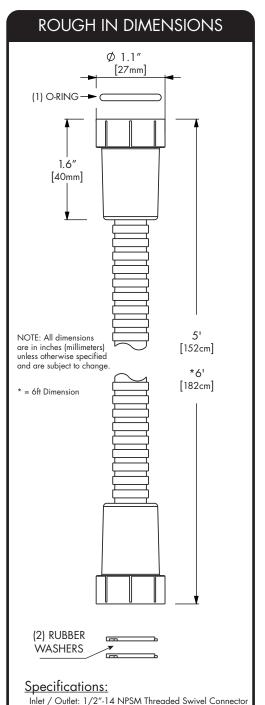

# INSTRUCTIONS FOR MODELS

**VS-152** VS-152-6FT



### NEED HELP?

For additional assistance or service please contact:

**SPEAKMAN®** Company 400 Anchor Mill Road New Castle, DE 19720



800-537-2107



customerservice@speakman.com



`www.speakman.com

92-VS-152-01





Be sure to read instructions thoroughly before beginning installation. Do not overtighten any connections or damage may occur.

#### SAFETY TIPS

Cover your drain to prevent loss of parts.

## MAINTENANCE

0

Periodic cleaning using a mild soap and warm water will help keep your Hand Shower Hose in its original condition.

For best results, dry immediately with a soft, clean cloth. <u>DO NOT USE</u> harsh and/or abrasive cleaners.

### WARRANTY

0

Additional warranty information can be found at: www.speakman.com