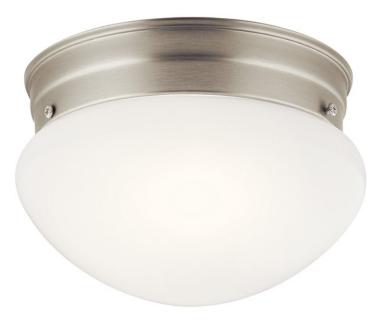

## Ceiling Space 7.5" 1 Light Flush Mount Brushed Nickel

6.50 DIA 1.05 LBS 4.75" 7.25"

90

Interior

www.kichler.com/warranty

White

STEEL

206NI

Other

**Brushed Nickel** 

783927263290

#### **FIXTURE ATTRIBUTES**

Housing

Diffuser Description Primary Material

Product/Ordering Information SKU

Finish Style UPC

Finish Options

Brushed Nickel

Olde Bronze