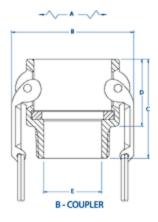

Made in the U.S.A.

Note: Prices subject to change without notice.

| Specifications                   |                    |
|----------------------------------|--------------------|
| Part Name                        | 20B                |
| Туре                             | 20B POLYPROPYLENE  |
| Material                         | Polypropylene      |
| Size                             | 2 in.              |
| Coupler Size                     | 2 in.              |
| Thread (Male NPT)                | 2 in.              |
| O. D. with Cam Arms Extended (A) | 7.54 in.<br>192 mm |
| Outside Diameter (B)             | 3.94 in.<br>100 mm |
| Overall Length (C)               | 3.20 in.<br>81 mm  |
| Exposed Length (D)               | 2.15 in.<br>55 mm  |

| Inside Diameter (E) | 1.88 in.<br>48 mm |
|---------------------|-------------------|
| Engagement Length   | 1.75 in.          |
| Weight              | 0.693 lb          |