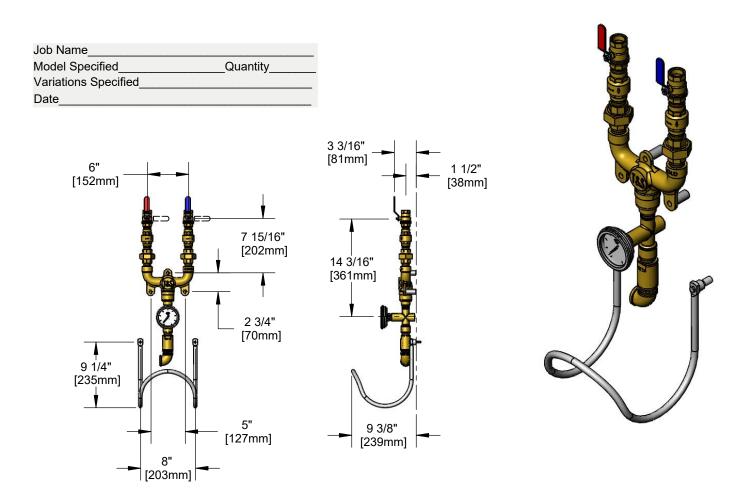

Mixing Valve

## Architect/Engineering Specifications:

Washdown station w/ 3/4" brass mixing valve, ball valves, check valves, thermometer, hose swivel & hose rack.

## Features & Benefits:

- 3/4" globe valves w/ color coded handles
- 3/4" check valves to prevent cross flow of water
- Brass thermometer tee
- Stainless steel thermometer, temperature range 0 °F 200 °F
- 3/4" hose swivel
- Stainless steel hose rack w/ mounting hardware
- · Material: Brass tee, stainless steel thermometer