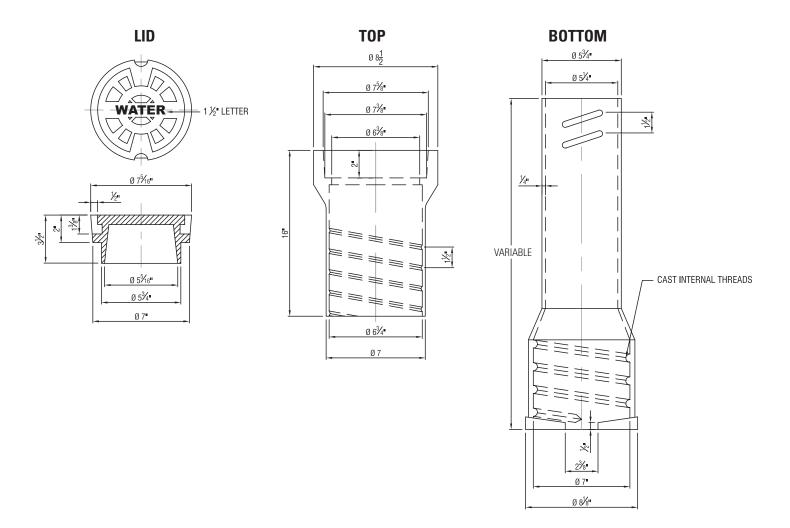

## **ASSEMBLED CAST IRON 3 PIECE STANDARD SCREW TYPE VALVE BOXES**

## **Product Features**

All valve boxes and related parts shall be coated on all surfaces with an asphaltic varnish of 2mm in thickness.

|          |                                        |       | Length |               |
|----------|----------------------------------------|-------|--------|---------------|
| Alt Code | Description                            | Range | Top    | <b>Bottom</b> |
| PSVBC    | 3 PIECE VALVE BOX "C" BOX W/ WATER LID | 45-54 | 16     | 30            |

PSVBC box comes with a water lid part number IVBLIDW.

Can be used with valve box base - IVB6BSE or IVB160BSE.