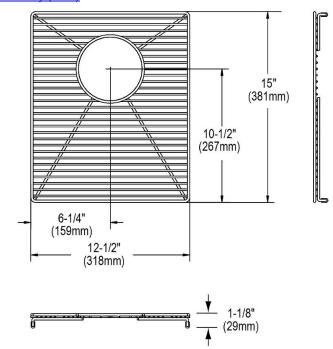

## PRODUCT SPECIFICATIONS

Bottom Grid. Overall dimensions are 12-1/2" x 15" x 1-1/8".

Made of Stainless Steel

| Material:          | Stainless Steel                           |
|--------------------|-------------------------------------------|
| Dimensions:        | 12-1/2" x 15" x 1-1/8"                    |
| Fits Bowl Size(s): | Fits zero radius bowl size: 13-1/2" x 16" |