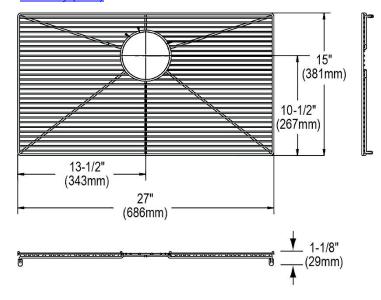

## PRODUCT SPECIFICATIONS

Bottom Grid. Overall dimensions are 27" x 15" x 1-1/8".

Made of Stainless Steel

| Material:          | Stainless Steel                       |
|--------------------|---------------------------------------|
| Dimensions:        | 27" x 15" x 1-1/8"                    |
| Fits Bowl Size(s): | Fits zero radius bowl size: 28" x 16" |

Special Note: For bowls with rear center drain opening.