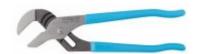

## 430 - 10 inch Tongue and Groove Plier Description

430 Tongue and Groove Plier

CHANNELLOCK BLUE comfort grips are only for hand comfor appearance. They are NOT recommended or warranted for d

- Right angle teeth grip in all directions for maximum bite and minimum wear.
- Patented undercut tongue and groove design assures, no slip jaw action.
- Patented reinforcing edge minimizes stress breakage.
- Patented PermaLock® fastener eliminates nut and bolt failures.
- Distinctive CHANNELLOCK BLUE comfort grips.

SPECIFICATIONS: Adjustments: 7 Length (in): 10 Length (mm): 250 Capacity (in): 2 Capacity(mm): 51 Weight (oz): 13.33 Weight (g): 378 1 3/8 Jaw Length (in): Jaw Length (mm): 35 Jaw Thickness (in):

Jaw Thickness (mm): 9.5