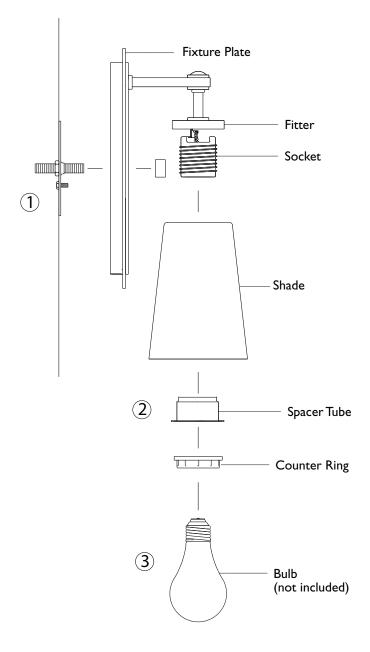

## IMPORTANT TURN OFF THE POWER AT THE MAIN FUSE OR CIRCUIT BREAKER BOX BEFORE STARTING INSTALLATION

Carefully unpack and identify all parts before assembly. Bulb not included.

- Follow enclosed supplement installation instructions for electrical and fixture installation onto house outlet box. If you do not have an outlet box at desired location to attach the fixture than hire a qualified electrician to create one.
- 2. Install glass shade onto fitter and lock into position by installing the spacer tube and counter ring back onto the socket.
- 3. Install light bulb (not installed). See relamping label at socket area for type and maximum allowed wattage.