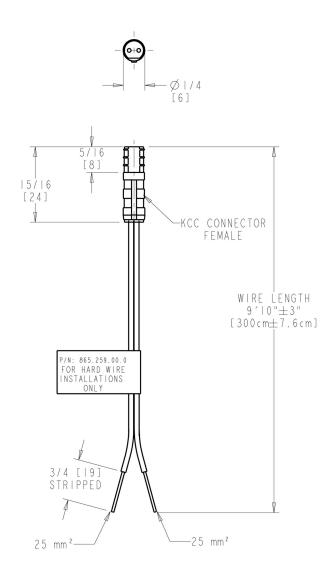

### **Product Type**

Adapter Wire Bank Installation Adapter Wire

#### **Architect/Engineer Specification**

Chicago Faucets No. 242.340.00.1, Adapter Wire Bank Installation Adapter Wire.For E-Tronic 40 Transformer. .