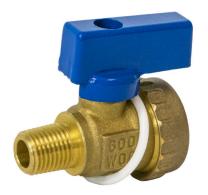

# **Drain and Blowdown Valve**

# Isolation Ball Valve • 600 WOG

#### Features

- 3/4" garden hose drain connection
- Includes drain cap and retainer
- 100% leak tested