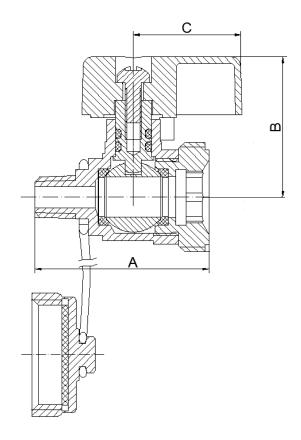

| Dimensions |           |         |      |      |      |  |
|------------|-----------|---------|------|------|------|--|
| Part #     | Inlet     | Outlet  | Α    | В    | С    |  |
| TQ-B1      | 1/4" MNPT | 3/4" GH | 1.76 | 1.37 | 1.06 |  |