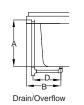

## **KEY DIMENSIONS**

| Letter | Description                | English       | Metric          |
|--------|----------------------------|---------------|-----------------|
| L      | Outer Length               | 65 3/4"       | 1670 mm         |
| W      | Outer Width                | 65 3/4"       | 1670 mm         |
| Н      | Overall Height**           | 24"           | 610 mm          |
| Α      | Overflow Height            | 16 13/16"     | 427 mm          |
| В      | Long Edge to Drain Center  | 12 1/8"       | 308 mm          |
| С      | Short Edge to Drain Center | 40 15/16"     | 1039 mm         |
| D      | Drain Shoe Length          | 9 1/4"        | 234 mm          |
| Е      | Deck Height**              | 4"            | 102 mm          |
| F      | Deck Width*                | 3 1/2"        | 89 mm           |
| G      | Service Access Dimensions  | 12" H x 18" L | 305 mm x 457 mm |
| I      | Floor Cut-out for Drain    | 20" x 4"      | 508 mm x 102 mm |