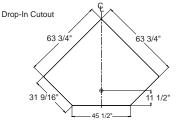

## FEATURES, UPGRADES & ACCESSORIES

Material Type: High-Gloss Acrylic

Install Type: Drop-in with wood frame or Undermount

Available Colors: White (W), Almond (A), Oyster (Y), Black (B) Undermount Cutout Template: DD43000, See below drop-in diagram