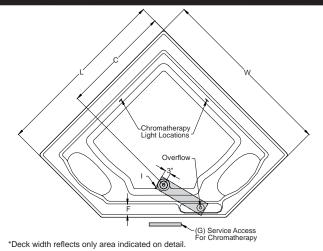

## **KEY DIMENSIONS**

| Letter | Description                | English       | Metric          |
|--------|----------------------------|---------------|-----------------|
| L      | Outer Length               | 65 3/4"       | 1670 mm         |
| W      | Outer Width                | 65 3/4"       | 1670 mm         |
| Н      | Overall Height**           | 24"           | 610 mm          |
| Α      | Overflow Height            | 16 13/16"     | 427 mm          |
| В      | Long Edge to Drain Center  | 12 1/8"       | 308 mm          |
| С      | Short Edge to Drain Center | 40 15/16"     | 1039 mm         |
| D      | Drain Shoe Length          | 9 1/4"        | 234 mm          |
| Е      | Deck Height**              | 4"            | 102 mm          |
| F      | Deck Width*                | 3 1/2"        | 89 mm           |
| G      | Service Access Dimensions  | 12" H x 18" L | 305 mm x 457 mm |
| I      | Floor Cut-out for Drain    | 20" x 4"      | 508 mm x 102 mm |

NOTE: Graphics May Not be to Scale