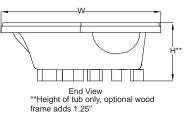

## **KEY DIMENSIONS**

| Letter | Description                | English       | Metric          |
|--------|----------------------------|---------------|-----------------|
| L      | Outer Length               | 65 3/4"       | 1670 mm         |
| W      | Outer Width                | 65 3/4"       | 1670 mm         |
| Н      | Overall Height**           | 24"           | 610 mm          |
| Α      | Overflow Height            | 16 13/16"     | 427 mm          |
| В      | Long Edge to Drain Center  | 12 1/8"       | 308 mm          |
| С      | Short Edge to Drain Center | 40 15/16"     | 1039 mm         |
| D      | Drain Shoe Length          | 9 1/4"        | 234 mm          |
| Е      | Deck Height**              | 4"            | 102 mm          |
| F      | Deck Width*                | 3 1/2"        | 89 mm           |
| G      | Service Access Dimensions  | 12" H x 18" L | 305 mm x 457 mm |
| I      | Floor Cut-out for Drain    | 20" x 4"      | 508 mm x 102 mm |