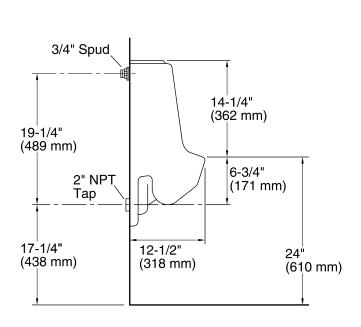

### **Technical Information**

All product dimensions are nominal.

Flush outlet

Siphon jet

technology:

Spud size: inlet, Rear Max. Water per Flush: 1 gal (3.8 L)