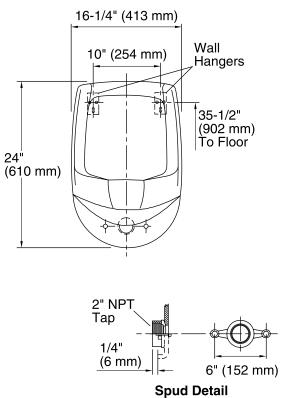

### **Technical Information**

All product dimensions are nominal.

Flush outlet

Siphon jet

technology:

Spud size: inlet, Rear Max. Water per Flush: 1 gal (3.8 L)