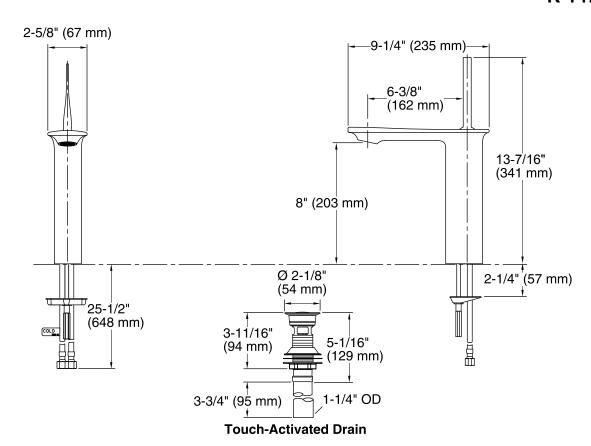

# Single-handle Bathroom Sink Faucet K-14761-4

### **Technical Information**

All product dimensions are nominal.

Spout reach: 6-3/8" (162 mm)

Drain included: YES
Drain tailpiece YES

included:

Faucet:

Flow rate: 1.5 gal/min (5.7 l/min)

Pressure: 60 psi (4.1 bar)