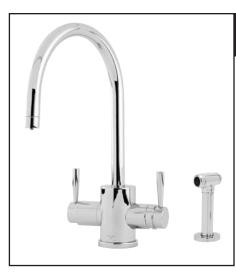

## Contemporary Filtration 2-Lever Kitchen Faucet With "C" Spout & Sidespray

Perrin & Rowe® Filtration featuring "Triflow® Technology"

# U.1293LS\*

#### FEATURES

- Metal lever handles only
- Made from solid brass
- Ceramic disc control cartridge
- 1 3/4" max. installation depth on deck
- 15 1/2" spout height
- 9 1/4" reach swivel spout
- Inca Brass not available
- Filter not included. Order U.1812 to complete system