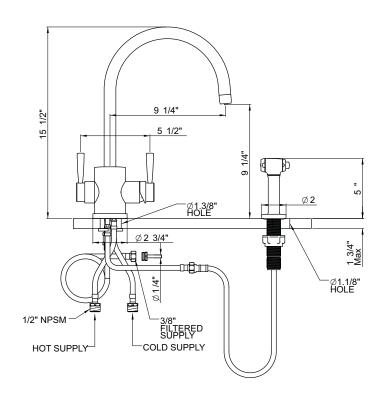

#### FEATURES

- Metal lever handles only
- Made from solid brass
- Ceramic disc control cartridge
- 1 3/4" max. installation depth on deck
- 15 1/2" spout height
- 9 1/4" reach swivel spout
- Inca Brass not available
- Filter not included. Order U.1812 to complete system