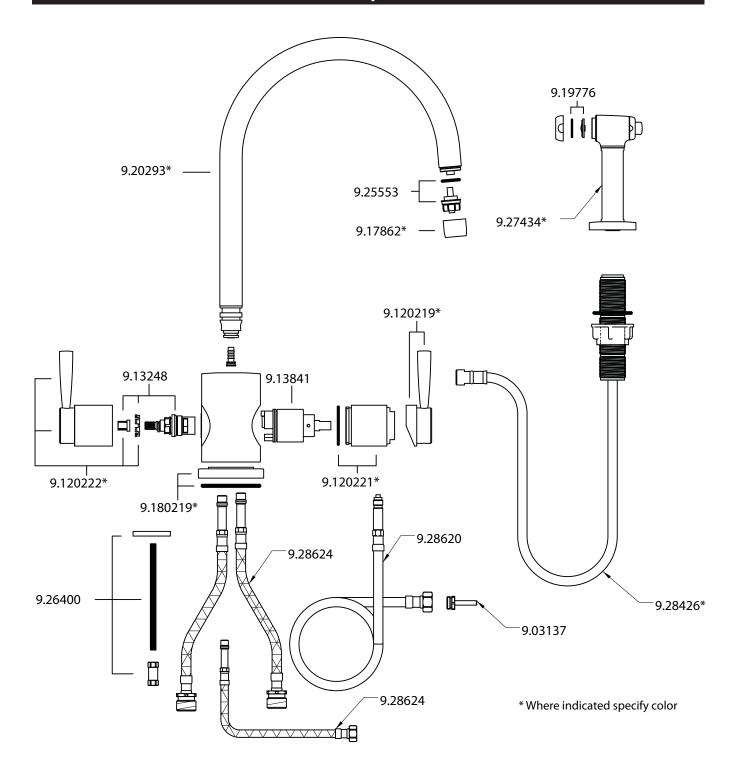

tchen Faucet With "C" Spout & Sidespray

Perrin & Rowe® Filtration featuring "Triflow® Technology"

# U.1293LS\*

#### FEATURES

- Metal lever handles only
- Made from solid brass
- Ceramic disc control cartridge
- 1 3/4" max. installation depth on deck
- 15 1/2" spout height
- 9 1/4" reach swivel spout
- Inca Brass not available
- Filter not included. Order U.1812 to complete system

### FINISHES

- Polished Chrome
- Polished Nickel
- Satin Nickel
- English Bronze



Limited Lifetime



\* For CA/VT, place a "-2" at end of model number for code compliant product. (Example A3608LMAPC-2)

Consult your local ROHL showroom for additional information and specifications. For complete warranty details and a list of showrooms, go to www.rohlhome.com.



www.rohlhome.com

## U.1293LS Spare Parts