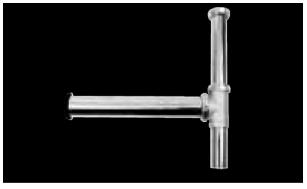

## *PFEWB200* Brass End Outlet Waste Disposer Kit w/ Baffle

## **Product Features**

- 1-1/2 X 13 Brass End Outlet Waste Disposer Kit
- All Necessary Parts Included
- Material: Brass
- IAPMO Listed

PFEWB200

| ✓ For<br>Submittal | Model    | Description                            | Dimensions |       |    |       |       |        |      |
|--------------------|----------|----------------------------------------|------------|-------|----|-------|-------|--------|------|
|                    |          |                                        | Α          |       | В  |       | Gauge | Finish | Nuts |
|                    |          |                                        | in         | mm    | in | mm    |       |        |      |
|                    | PFEWB200 | 1-1/2X13 End Outlet Waste Disposer Kit | 13         | 330.2 | 11 | 279.4 | 17    | Chrome | Zinc |