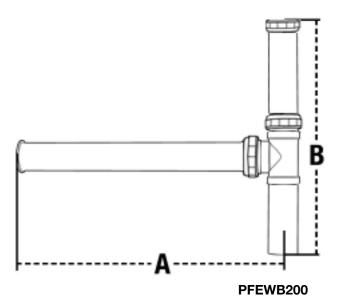

## **Product Features**

- 1-1/2 X 13 Brass End Outlet Waste Disposer Kit
- All Necessary Parts Included
- Material: Brass
- IAPMO Listed

PFEWB200

| ✓ For<br>Submittal | Model    | Description                            | Dimensions |       |    |       |       |        |      |
|--------------------|----------|----------------------------------------|------------|-------|----|-------|-------|--------|------|
|                    |          |                                        | Α          |       | В  |       | Gauge | Finish | Nuts |
|                    |          |                                        | in         | mm    | in | mm    |       |        |      |
|                    | PFEWB200 | 1-1/2X13 End Outlet Waste Disposer Kit | 13         | 330.2 | 11 | 279.4 | 17    | Chrome | Zinc |