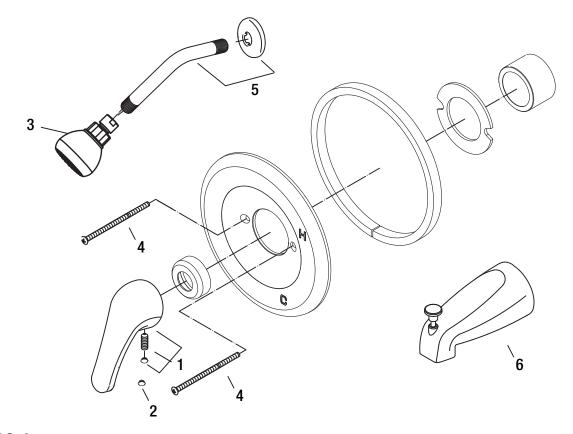

## **Model Numbers**

PF7611GCP PF7611GZBN

| NO. | ITEM                          | PART NUMBER  | MATERIAL TYPE |
|-----|-------------------------------|--------------|---------------|
| 1   | Metal handle                  | OBPF7654075* | Zinc          |
| 2   | Red/Blue cap                  | OBPF3655400  | ABS           |
| 3   | Showerhead                    | OBPF6654007* | ABS+Zinc      |
| 4   | Escutcheon screw ( set of 2 ) | OBPF1654271* | S/S           |
| 5   | Shower arm with flange        | PFSK46*      | S/S           |
| 6   | Spout                         | PF1096*      | Zinc          |