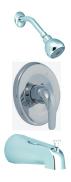

## PF7611G SINGLE HANDLE TUB AND SHOWER TRIM KIT

## **Model Numbers**

PF7611GCP PF7611GZBN

| NO. | ITEM                          | PART NUMBER  | MATERIAL TYPE |
|-----|-------------------------------|--------------|---------------|
| 1   | Metal handle                  | OBPF7654075* | Zinc          |
| 2   | Red/Blue cap                  | OBPF3655400  | ABS           |
| 3   | Showerhead                    | OBPF6654007* | ABS+Zinc      |
| 4   | Escutcheon screw ( set of 2 ) | OBPF1654271* | S/S           |
| 5   | Shower arm with flange        | PFSK46*      | S/S           |
| 6   | Spout                         | PF1096*      | Zinc          |

PF7611GCP